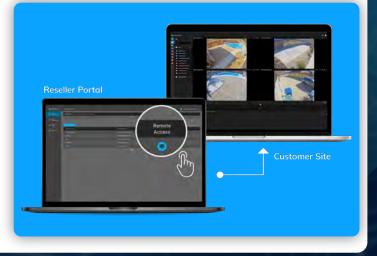

## **Leverage The Reseller Portal**

Manage all your clients' surveillance systems in one convenient place

- Centralized Management: View all client devices and security status on one dashboard.
- Efficient Support: Access client systems remotely for faster troubleshooting and technical assistance.
  - **Grow Your Business:** Maintain loyal clients with high-level engagement and support.