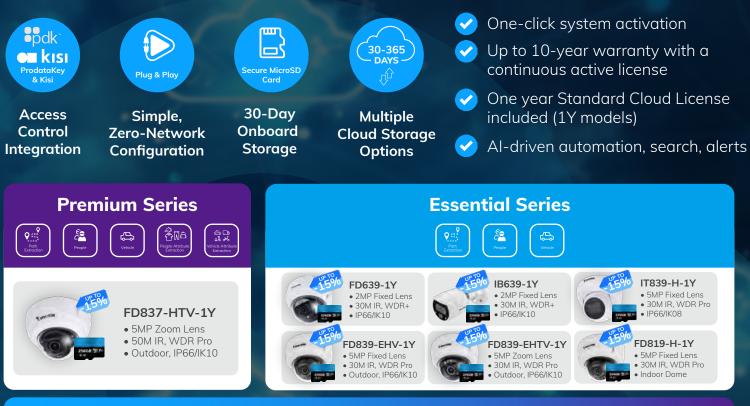

## **Simplify Security & Operations**

The all-in-one scalable AI physical security platform with easier installation & integration. **Get up to 15% OFF VORTEX cameras.** 